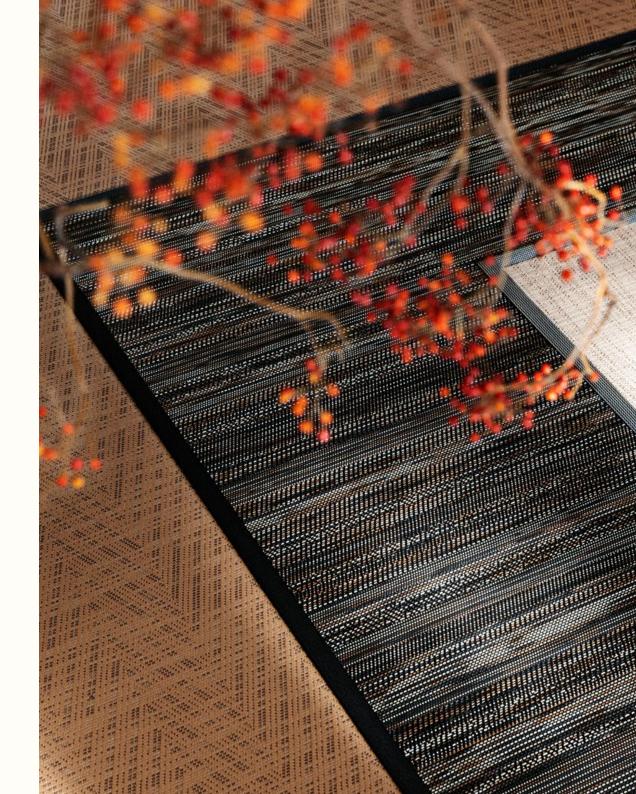

#### **TRIMMINGS**

The rugs are tied together with uniquely designed trimmings. The Bolon yarn offers both practical benefits and creates a tactile expression.

#### TRIMMING VISIBLE WIDTH

25 mm

## **TRIMMINGS**