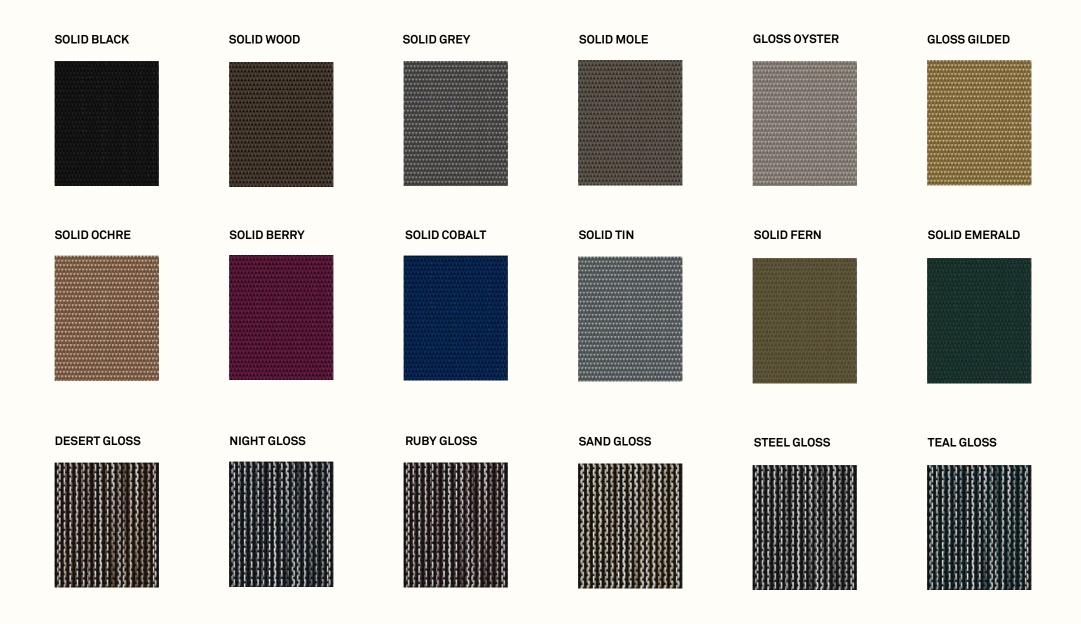

## **TRIMMINGS**

#### **TRIMMINGS**

The rugs are tied together with uniquely designed trimmings. The Bolon yarn offers both practical benefits and creates a tactile expression.