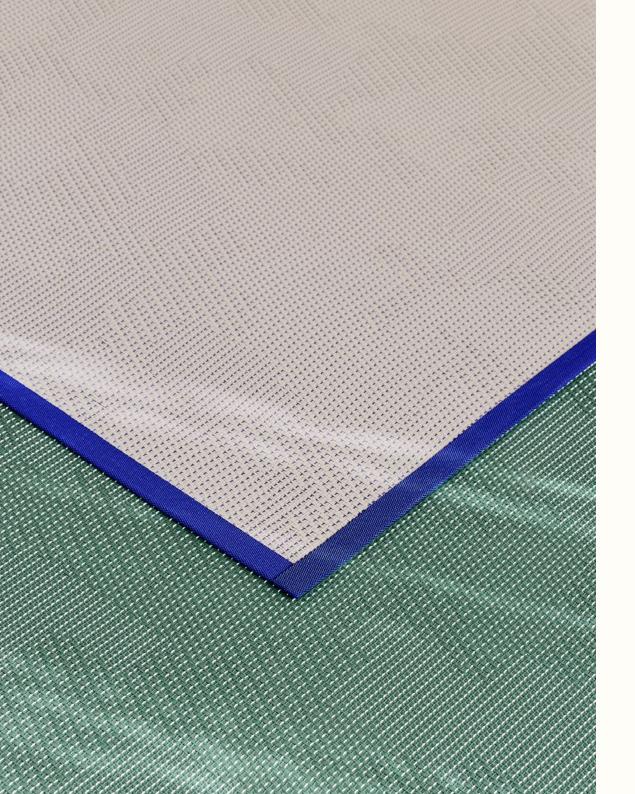

#### **TRIMMINGS**

The rugs are tied together with uniquely designed trimmings. The Bolon yarn offers both practical benefits and creates a tactile expression.

#### TRIMMING VISIBLE WIDTH

25 mm

## **TRIMMINGS**