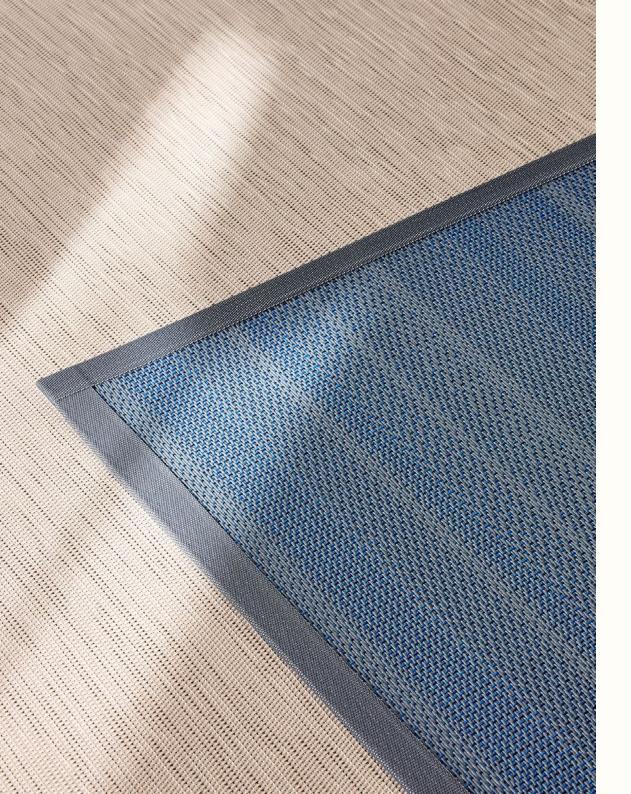

#### **TRIMMINGS**

The rugs are tied together with uniquely designed trimmings. The Bolon yarn offers both practical benefits and creates a tactile expression.

#### TRIMMING VISIBLE WIDTH

25 mm

## **TRIMMINGS**