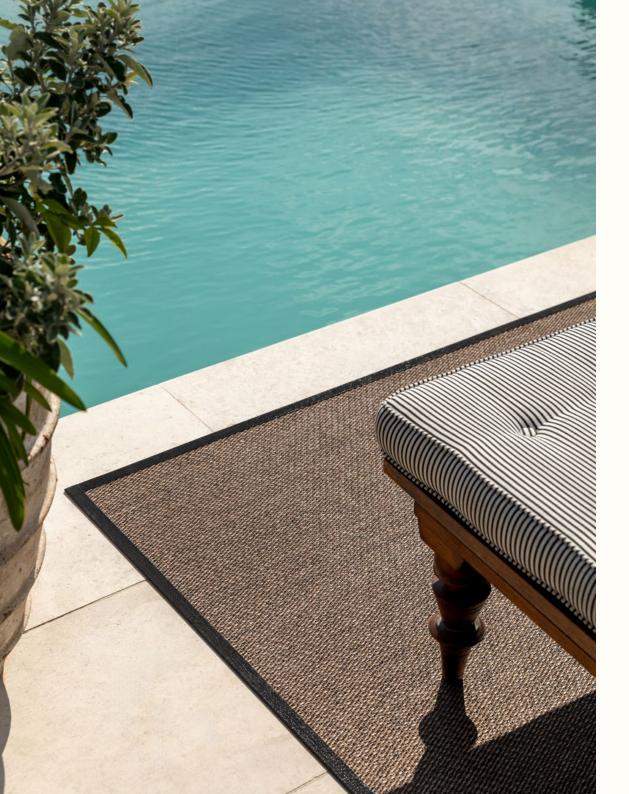

## BOLON OUTDOOR RUGS

With a curated selection from our rug assortment, you can add functional and stylish solutions for outdoor dining areas, patios, sun decks, and other al fresco spaces.

Available in a curated selection of neutral tones and contemporary hues, the rugs are suitable for all climates, from sunny patios in the Mediterranean to wet summers in the Nordics. Bolon Outdoor Rugs complement minimalist and statement-making outdoor designs. With durable and sustainable craftsmanship, they redefine outdoor areas.

- > A selection of different trimmings
- > 1-year warranty

**BKB:** Sisal Natur Black